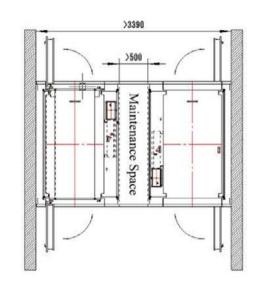

• Reasonable pipeline layout that realizes single-side repair MAST-A pulse vacuum sterilizer pipeline realizes single-side repair so that the sterilizer can be installed against the wall. Also, two sterilizers can use same repair space to save installation space.