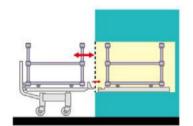

Loading trolley placement

Transfer/sterilization trolley placement

Sterilization trolley placement

| MAST-A | Model instruction                                                                                     |  |  |  |  |
|--------|-------------------------------------------------------------------------------------------------------|--|--|--|--|
| 350    | Chamber volume (L)                                                                                    |  |  |  |  |
| S      | Door: S- double door D- single door                                                                   |  |  |  |  |
| D      | Steam supply: no marks- outer steam supply D- build-in steam generator S- steam and electric dual-use |  |  |  |  |
| А      | Installation: A- loading trolley B- transfer trolley C-pit installation                               |  |  |  |  |
| Т      | Auxiliary order code: no marks- not tailor-made T- tailor-made                                        |  |  |  |  |
| L      | Configuration classes: L- low end No marks- standard H- high end                                      |  |  |  |  |