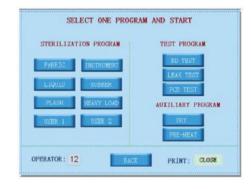

#### Multiple sterilizing programs

Compare with traditional sterilizer, MAST-A series sterilizer equipped with functions of steam pressure detection and steam saturation measurement. Also, the sterilizer has multiple sterilizing and testing programs such as PCD, rapid, rubber and custom, etc.