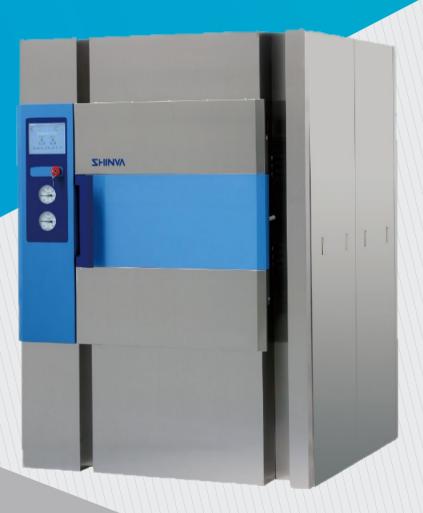

# MAST-A PULSE VACUMM STERILIZER (HIGH END)

Integral solutions in medical equipment

## MAST -A PULSE VACUUM STERILIZER (HIGH-END)

#### PRODUCT INTRODUCTION

MAST-A is a high-temperature sterilizer which is researched and developed according to the latest requirements of medical institution and CSSD. It is designed and manufactured by referring to latest relative state standards to meet all sterilizing requirements of CSSD. The design of chamber accords with state GB1502011, GB8599-2008, and European EN285 standard.

### Gorgeous appearance design

• Scientific design parameters, wide scope of application

| Clauses                              | Chamber  | Jacket |
|--------------------------------------|----------|--------|
| Design presser MPa                   | -0.1/0.3 | 0.3    |
| Design temperature °C                | 144      | 144    |
| Working pressure MPa                 | 0.25     | 0.25   |
| Working temperature °C               | 139      | 139    |
| Opening pressure of safety valve MPa | 0.28     | 0.28   |