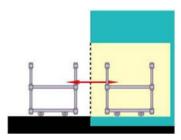

Loading trolley placement

Transfer/sterilization trolley placement

Sterilization trolley placement

| MAST-A | Model instruction                                                                                     |  |  |  |  |
|--------|-------------------------------------------------------------------------------------------------------|--|--|--|--|
| 350    | Chamber volume (L)                                                                                    |  |  |  |  |
| S      | Door: S- double door D- single door                                                                   |  |  |  |  |
| D      | Steam supply: no marks- outer steam supply D- build-in steam generator S- steam and electric dual-use |  |  |  |  |
| А      | Installation: A- loading trolley B- transfer trolley C-pit installation                               |  |  |  |  |
| Т      | Auxiliary order code: no marks- not tailor-made T- tailor-made                                        |  |  |  |  |
| L      | Configuration classes: L- low end No marks- standard H- high end                                      |  |  |  |  |